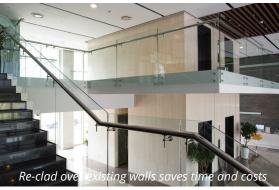

#### **STRONG**

FINA panels are constructed with a lightweight structural honeycomb backer, providing outstanding flexural strength and are 60-times more impact resistant, making them almost indestructible. Long lasting and durable, we test our panels to meet the required building codes for your project.

### **APPLICATIONS**

FINA panels are perfect for elevator cab and lobby interiors, column covers, entryways, bathroom surrounds, accent areas, exterior walls and more. Contact us today to find out what material options are best suited for your project!