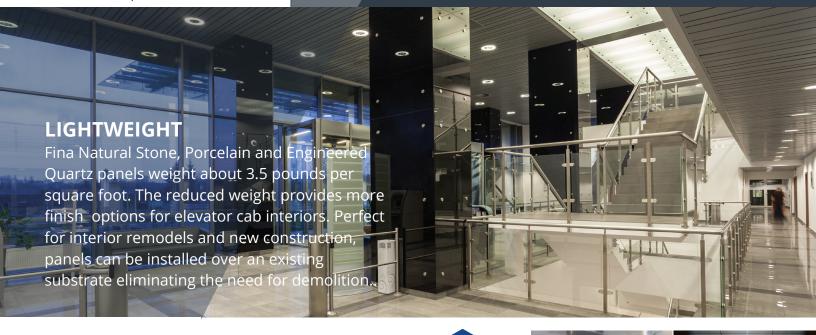

#### **STRONG**

FINA panels are constructed with a lightweight structural honeycomb backer, providing outstanding flexural strength and are 60-times more impact resistant, making them almost indestructible. Long lasting and durable, we test our panels to meet the required building codes for your project.

## DESIGN WITH COLOR & TEXTURES

With hundreds of color and texture options to choose from, FINA panels offer you an almost ultimate design pallet. We can process large panel sizes up to 6' x 10', in some cases, and will cut to size per your project requirements.

### **APPLICATIONS**

FINA panels are perfect for elevator cab and lobby interiors, column covers, entryways, bathroom surrounds, accent areas, exterior walls and more. Contact us today to find out what material options are best suited for your project!