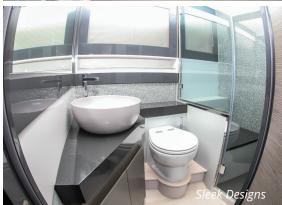

## **DESIGN WITH COLORS & TEXTURES**

With hundreds of color and texture options to choose from, FINA panels offer you an almost ultimate design pallet. We can process large panel sizes up to 6' x 10', in some cases, and will cut to size per your project requirements.

### **APPLICATIONS**

FINA panels are perfect for walls, ceilings, counter and table tops, bathroom surrounds, accent areas and more. Contact us today to find out what material options are best suited for your project!