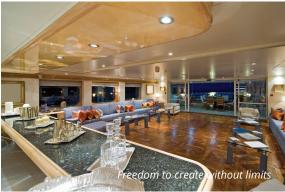

## **DESIGN WITH COLORS & TEXTURES**

With hundreds of color and texture options to choose from, FINA panels offer you an almost ultimate design pallet. We can process large panel sizes up to 6' x 10', in some cases, and will cut to size per your project requirements.

### **APPLICATIONS**

FINA panels are perfect for walls, ceilings, counter and table tops, bathroom surrounds, accent areas and more. Contact us today to find out what material options are best suited for your project!